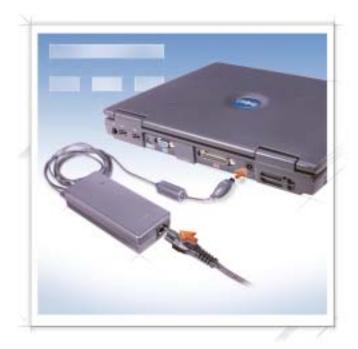

## 注意:

除非计算机已经打开并且至少关闭过一次,否则请勿将 打印机或任何 USB 设备连接至计算机。

AC Adapter · 交流适配器

Modem·调制解调器

Power button·电源按钮